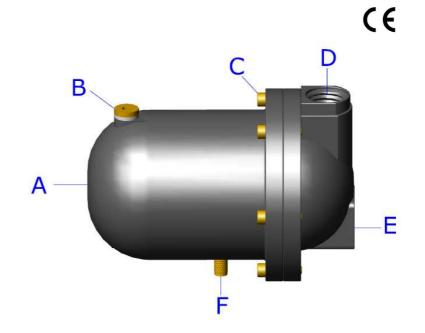

## **Standard Assembly**

- A Housing
- **B** Breather Port
- C Allen Key Screws
- **D** Inlet Port
- E Outlet Port
- **F** Manual Discharge Valve