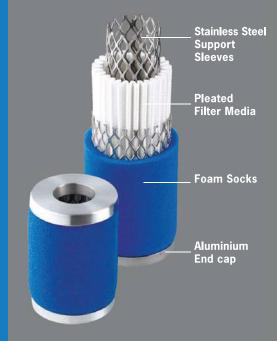

Every compatible element is built to the same exact standards consistent to all Airfilter

Engineering elements. That means that our compatible elements have been constructed from the same high quality materials of stainless steel support sleeves, aluminium end caps and high performance foam socks for our coalescing elements. This, coupled with our multilayer, pleated, high efficiency filter media - the performances of our compatible elements are always equal to or better than the original.