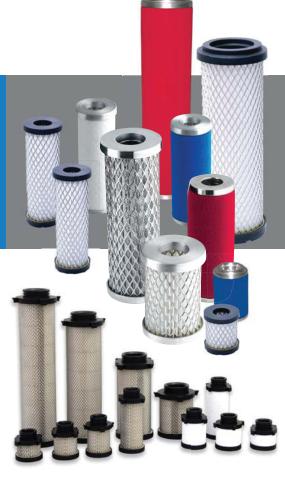

## **Compatible Compressed Air Filter Elements**

**Alternative replacement elements** Available for most leading brands in the market

Airfilter Engineering produces a comprehensive range of compatible or equivalent replacement elements suitable for installation in many other brands of filters.

Every compatible element is built to the same exact standards consistent to all Airfilter

Engineering elements. That means that our compatible elements have been constructed from the same high quality materials of stainless steel support sleeves, aluminium end caps and high performance foam socks for our coalescing elements. This, coupled with our multilayer, pleated, high efficiency filter media - the performances of our compatible elements are always equal to or better than the original.

#### Alternative elements available for:

| ALUP                | HIROSS         | SMC         |
|---------------------|----------------|-------------|
| ATLAS COPCO         | HANKISON       | SULLAIR     |
| BEA FILTRI          | HYDROVANE      | TECHNOLAB   |
| BEKO                | INGERSOLL-RAND | ULTRAFILTER |
| BOTTARINI/AIR KRONE | KAESER         | VAN AIR     |
| COMPAIR             | MIKROPOR       | WALKER      |
| DELTECH             | MTA            | WORTHINGTON |
| DOMNICK HUNTER      | OMEGA          | ZANDER      |
| FRIULAIR            | OMI            | and more    |