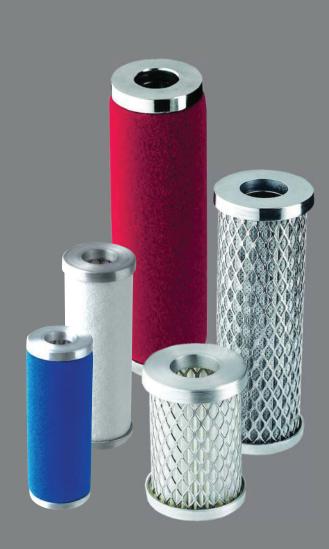

## **Compatible Compressed Air Filter Elements**

**Alternative replacement elements** Available for most leading brands in the market

Airfilter Engineering produces a comprehensive range of compatible or equivalent replacement elements suitable for installation in many other brands of filters.

Every compatible element is built to the same exact standards consistent to all Airfilter

Engineering elements. That means that our compatible elements have been constructed from the same high quality materials of stainless steel support sleeves, aluminium end caps and high performance foam socks for our coalescing elements. This, coupled with our multilayer, pleated, high efficiency filter media - the performances of our compatible elements are always equal to or better than the original.